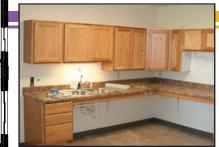

#### APARTMENT FEATURES

- ¬ 18 one & two bedroom apartments
- ¬ Spacious, accessible kitchens
- ¬ Accessible bathroom with roll-in shower

Cedar Q.

- ¬ Generous closet & storage space
- ¬ Carpeted bedroom & living room
- ¬ Air-conditioned apartments