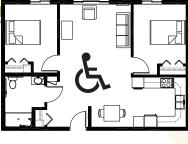

#### APARTMENT FEATURES

- ¬ 18 one & two bedroom apartments
- ¬ Spacious, accessible kitchens
- ¬ Accessible bathroom with roll-in shower

Cedar Q.

- ¬ Generous closet & storage space
- ¬ Carpeted bedroom & living room
- ¬ Air-conditioned apartments