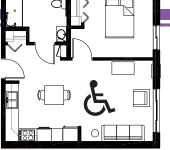

#### APARTMENT FEATURES

- ¬ 18 one & two bedroom apartments
- ¬ Spacious, accessible kitchens
- ¬ Accessible bathroom with roll-in shower

Cedar Q.

- ¬ Generous closet & storage space
- ¬ Carpeted bedroom & living room
- ¬ Air-conditioned apartments

### BUILDING FEATURES

- ¬ Accessible main entrance
- Controlled access entry system
- ¬ Large community room and outdoor patio
- ¬ On-site laundry facilities
- ¬ Off-street parking
- ¬ Approved pets welcome!